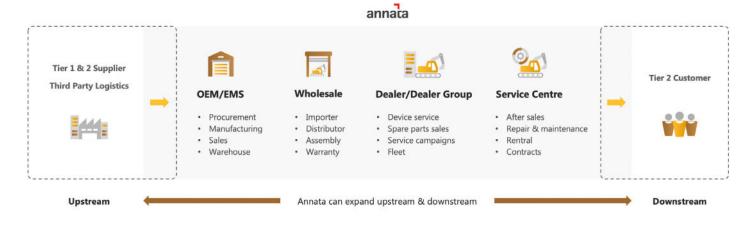

## Annata offers end-to-end cloud-based solutions for the equipment value chain

#### **Equipment segments**

Material handling

Mining

Construction

Farming

Agricultural

Industrial machinery

#### **Application**

Residential

Commercial

Operations

Business intelligence

## **Key focus**

Sales & rental operations

Fleet & asset management

Service work orders

Parts management

Warranty management

Customer experience

- Supply chain automation
- Time-saving features for accounting & finance
- Accurate parts management & forecasting
- Simplified equipment leasing & rental
- Big data & analytics for equipment monitoring
- Mobile mechanic & automated alerts
- Predictive maintenance with Artificial Intelligence and Machine Learning